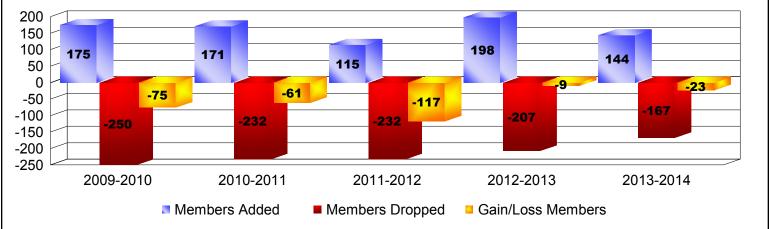

| Year                                                   | New<br>Clubs | Dropped<br>Clubs | Gain/<br>Loss<br>Clubs | New<br>Members | Charter<br>Members | Reinstate<br>Members | Transfer<br>Members | Total<br>Member<br>Added | Total<br>Members<br>Dropped | Gain/<br>Loss<br>Members |
|--------------------------------------------------------|--------------|------------------|------------------------|----------------|--------------------|----------------------|---------------------|--------------------------|-----------------------------|--------------------------|
| 2009-2010                                              | 2            | 0                | 2                      | 128            | 38                 | 3                    | 6                   | 175                      | -250                        | -75                      |
| 2010-2011                                              | 0            | -2               | -2                     | 145            | 4                  | 17                   | 5                   | 171                      | -232                        | -61                      |
| 2011-2012                                              | 0            | -3               | -3                     | 104            | 0                  | 5                    | 6                   | 115                      | -232                        | -117                     |
| 2012-2013                                              | 1            | -3               | -2                     | 159            | 24                 | 7                    | 8                   | 198                      | -207                        | -9                       |
| 2013-2014                                              | 0            | 0                | 0                      | 129            | 0                  | 9                    | 6                   | 144                      | -167                        | -23                      |
| Average                                                | 1            | -2               | -1                     | 133            | 13                 | 8                    | 6                   | 161                      | -218                        | -57                      |
| $ \begin{array}{c ccccccccccccccccccccccccccccccccccc$ |              |                  |                        |                |                    |                      |                     |                          |                             |                          |
| <u> </u>                                               | 2009-20      |                  |                        |                | Dropped Clubs G    |                      | ain/Loss Clubs      |                          |                             |                          |
| 200 Members                                            |              |                  |                        |                |                    |                      |                     |                          |                             |                          |